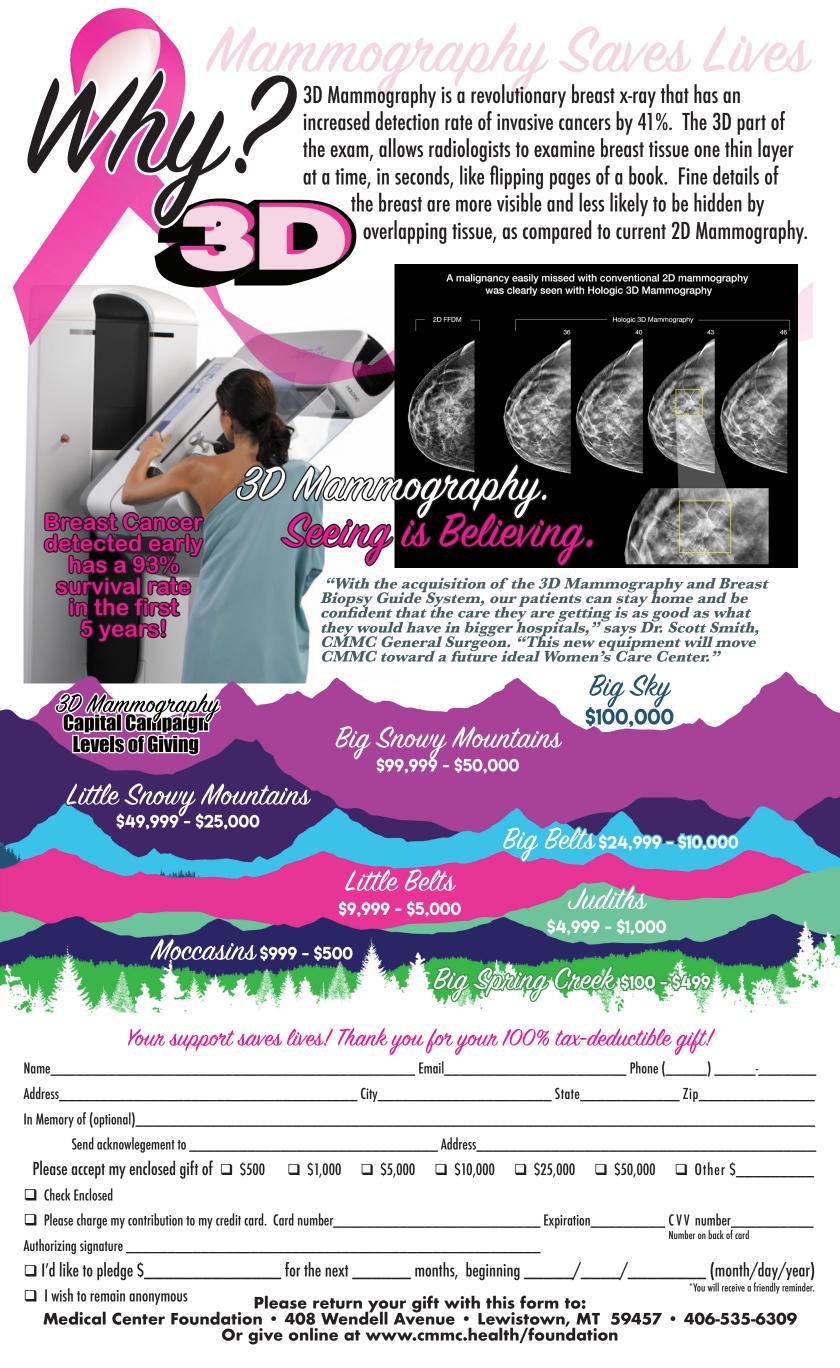

## MAMMOGRAPHY CAPITAL CAMPAIGN NEEDS

Cost of 3D Mammography \$350,000 Cost of Breast Biopsy Guide System \$125,000

Funds Raised by the Medical Center Foundation \$350,000

Remainder Needed from Capital Campaign \$125,000