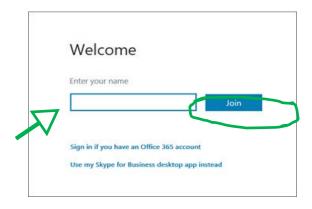

Choose Install and Join with Skype Meeting App (Web)

4. It will ask you to Enter your Name and Click on Join

Make sure you **Click** on the **Audio** and **Video** Buttons

If you cannot hear the Nurse, Click the Speaker button.